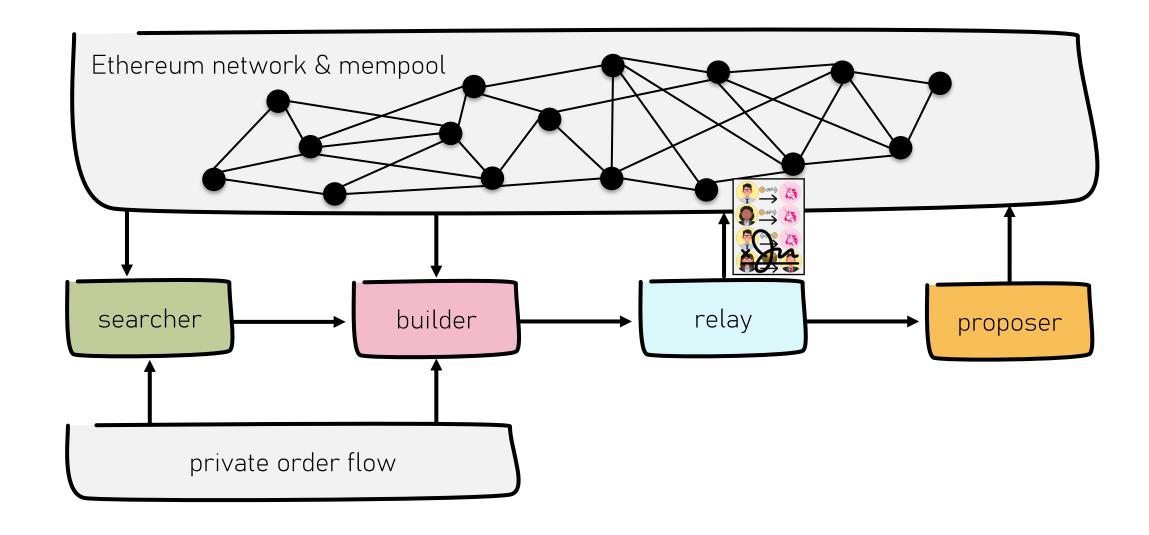

# Ethereum's Proposer-Builder Separation: Promises and Realities



**Lioba Heimbach,** Lucianna Kiffer, Christof Ferreira Torres, Roger Wattenhofer ETH Zurich

























































"MEV" = maximal extractable value























# Flashbots searchers relay miners









#### Moving to proof-of-stake

































# Proposer builder separation (PBS)



# Proposer builder separation (PBS)



PBS was introduced for PoS Ethereum to decouple block *building* from block *proposing to* 



prevent hobbyist
validators from being
out-competed
by institutional players



prevent transaction censorship at the protocol level

## Proposer-builder separation

trends

decentralize block profits

censorship prevention

## Proposer-builder separation

trends

decentralize block profits

censorship prevention

# Share of blocks built through PBS



# Relay and builder overview



## Relay and builder overview





## Relay and builder overview



#### Proposer-builder separation

trends

decentralize block profits

censorship prevention

## Block value and proposer payments



#### Block value and proposer payments





#### Block value and proposer payments



PBS was introduced for PoS Et