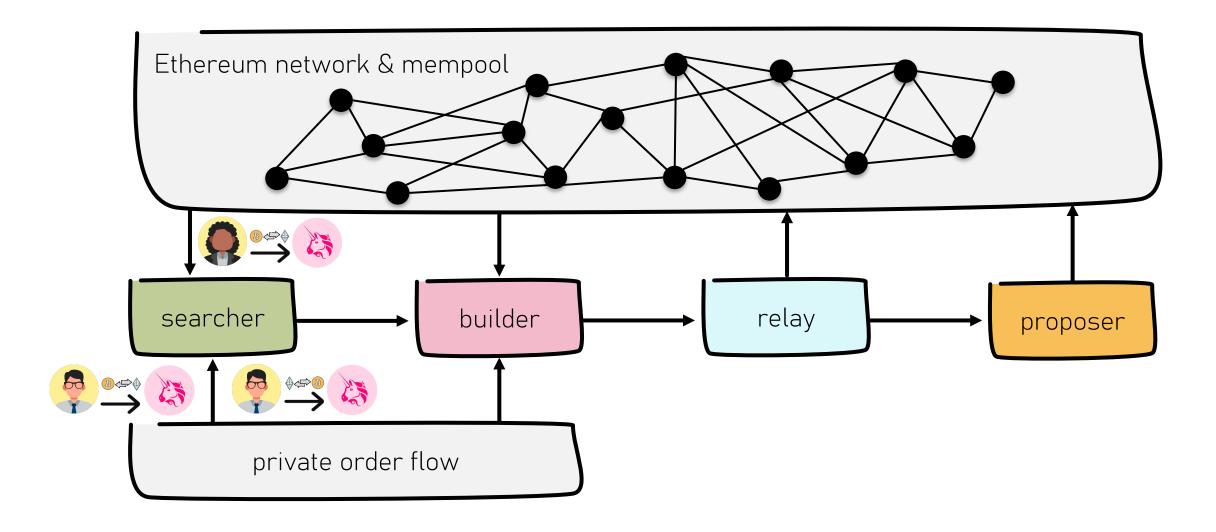

# Ethereum's Proposer-Builder Separation: Promises and Realities



**Lioba Heimbach,** Lucianna Kiffer, Christof Ferreira Torres, Roger Wattenhofer ETH Zurich

























































"MEV" = maximal extractable value























# Flashbots searchers relay miners









#### Moving to proof-of-stake

































# Proposer builder separation (PBS)



# Proposer builder separation (PBS)



PBS was introduced for PoS Ethereum to decouple block *building* from block *proposing to* 



prevent hobbyist
validators from being
out-competed
by institutional players



prevent transaction censorship at the protocol level

## Proposer-builder separation

trends

decentralize block profits

censorship prevention

## Proposer-builder separation

trends

decentralize block profits

censorship prevention

# Share of blocks built through PBS



# Relay and builder overview



## Relay and builder overview





## Relay and builder overview



#### Proposer-builder separation

trends

decentralize block profits

censorship prevention

## Block value and proposer payments



#### Block valu