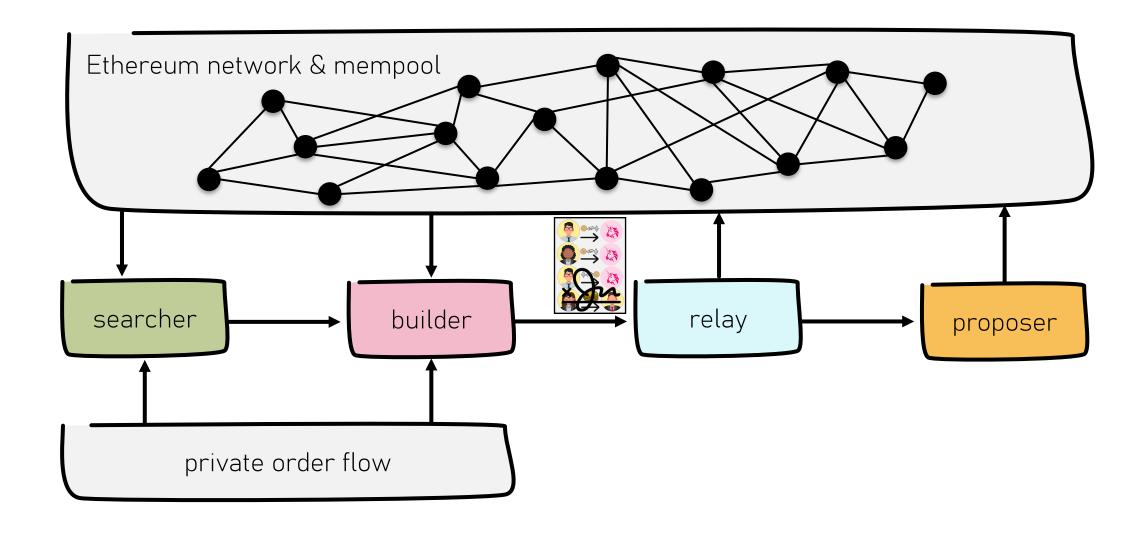

# Ethereum's Proposer-Builder Separation: Promises and Realities



**Lioba Heimbach,** Lucianna Kiffer, Christof Ferreira Torres, Roger Wattenhofer ETH Zurich

























































"MEV" = maximal extractable value























# Flashbots searchers relay miners









#### Moving to proof-of-stake

































# Proposer builder separation (PBS)



# Proposer builder separation (PBS)



PBS was introduced for PoS Ethereum to decouple block *building* from block *proposing to* 



prevent hobbyist
validators from being
out-competed
by institutional players



prevent transaction censorship at the protocol level

## Proposer-builder separation

trends

decentralize block profits

censorship prevention

## Proposer-builder separation

trends

decentralize block profits

censorship prevention

# Share of blocks built through PBS



# Relay and builder overview



## Relay and builder overview





## Relay and builder overview



#### Proposer-builder separation

trends

decentralize block profits

censorship prevention

## Block value and proposer payments



#### Block value and proposer payments





#### Block value and proposer pa