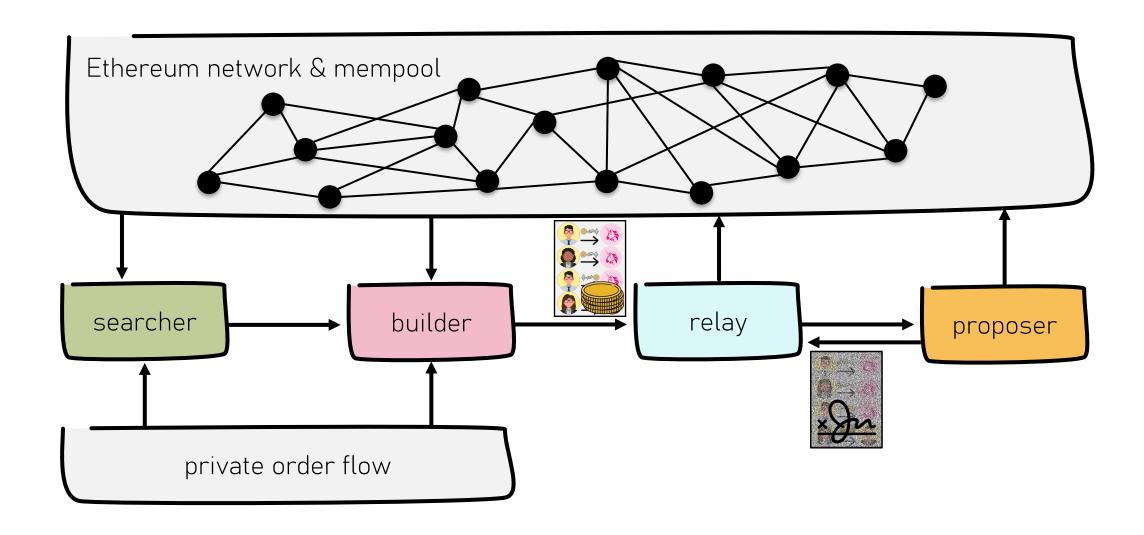

# Ethereum's Proposer-Builder Separation: Promises and Realities



**Lioba Heimbach,** Lucianna Kiffer, Christof Ferreira Torres, Roger Wattenhofer ETH Zurich

























































"MEV" = maximal extractable value























# Flashbots searchers relay miners









#### Moving to proof-of-stake

































# Proposer builder separation (PBS)



# Proposer builder separation (PBS)



PBS was introduced for PoS Ethereum to decouple block *building* from block *proposing to* 



prevent hobbyist
validators from being
out-competed
by institutional players



prevent transaction censorship at the protocol level

## Proposer-builder separation

trends

decentralize block profits

censorship prevention

## Proposer-builder separation

trends

decentralize block profits

censorship prevention

# Share of blocks built through PBS



# Relay and builder overview



## Relay and builder overview





## Relay and builder overview



#### Proposer-builder separation

trends

decentralize block profits

censorship prevention

## Block value and proposer payments



#### Block value and proposer payment