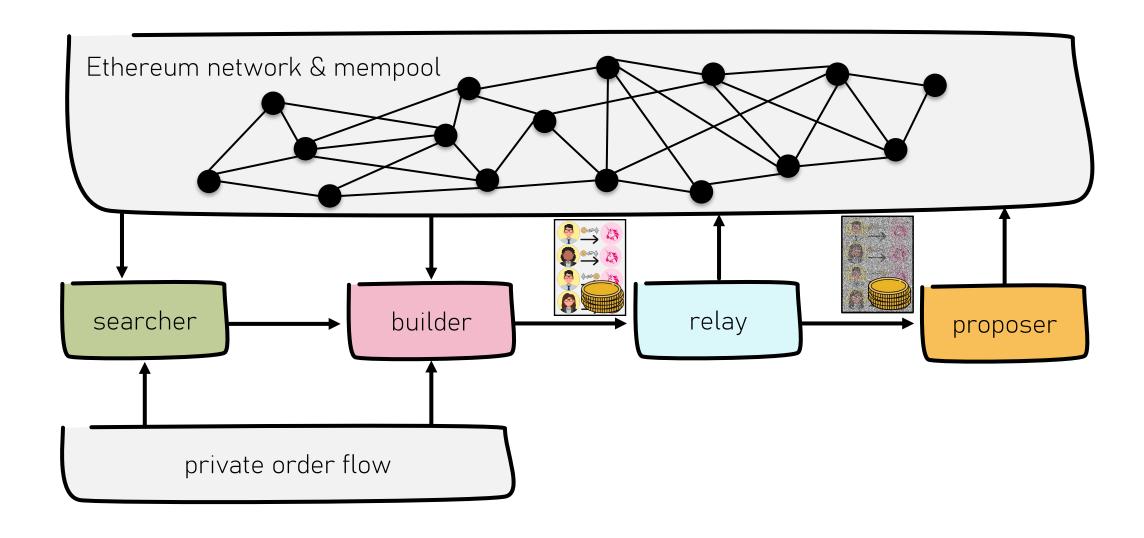

# Ethereum's Proposer-Builder Separation: Promises and Realities



**Lioba Heimbach,** Lucianna Kiffer, Christof Ferreira Torres, Roger Wattenhofer ETH Zurich

























































"MEV" = maximal extractable value























# Flashbots searchers relay miners









#### Moving to proof-of-stake

































# Proposer builder separation (PBS)



# Proposer builder separation (PBS)



PBS was introduced for PoS Ethereum to decouple block *building* from block *proposing to* 



prevent hobbyist
validators from being
out-competed
by institutional players



prevent transaction censorship at the protocol level

## Proposer-builder separation

trends

decentralize block profits

censorship prevention

## Proposer-builder separation

trends

decentralize block profits

censorship prevention

# Share of blocks built through PBS



# Relay and builder overview



## Relay and builder overview





## Relay and builder overview



#### Proposer-builder separation

trends

decentralize block profits

censorship prevention

## Block value and proposer payments



#### Block value and proposer pay