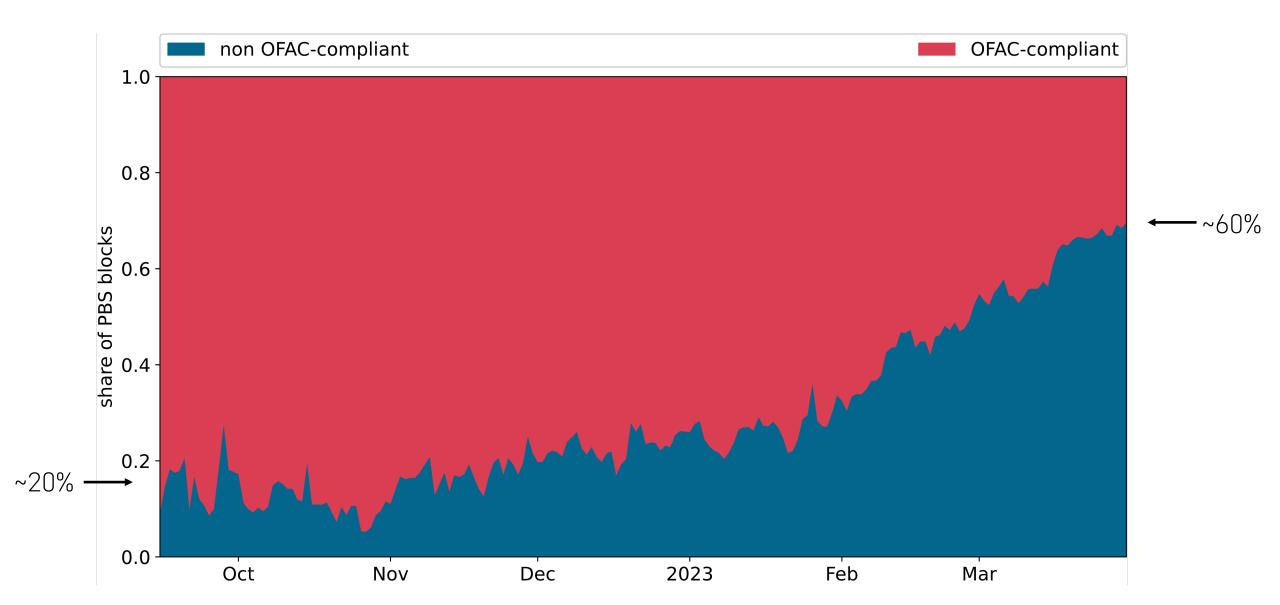

ts

censorship prevention

## Proposer-builder separation

trends

decentralize block profits

censorship prevention

# Share of blocks built through PBS



# Relay and builder overview



## Relay and builder overview





## Relay and builder overview



#### Proposer-builder separation

trends

decentralize block profits

censorship prevention

## Block value and proposer payments



#### Block value and proposer payments





#### Block value and proposer payments



PBS was introduced for PoS Ethereum to decouple block *building* from block *proposing to* 



prevent hobbyist
validators from being
out-competed
by institutional players



prevent transaction censorship at the protocol level

## Proposer-builder separation

trends

decentralize block profits

censorship prevention











PBS was introduced for PoS Ethereum to decouple block *building* from block *proposing to* 



prevent hobbyist
validators from being
out-competed
by institutional players



prevent transaction censorship at the protocol level

PBS was introduced for PoS Ethereum to decouple block building from block proposing to



prevent hobbyist
validators from being
out-competed
by institutional players



prevent transaction censorship at the protocol level



builders trust relays & proposers trust relays





|               | delivered value [ETH] | promised value [ETH] | share of value [%] | share over-promised of blocks [%] |
|---------------|-----------------------|----------------------|--------------------|-----------------------------------|
| Aestus        | 404.582057            | 4