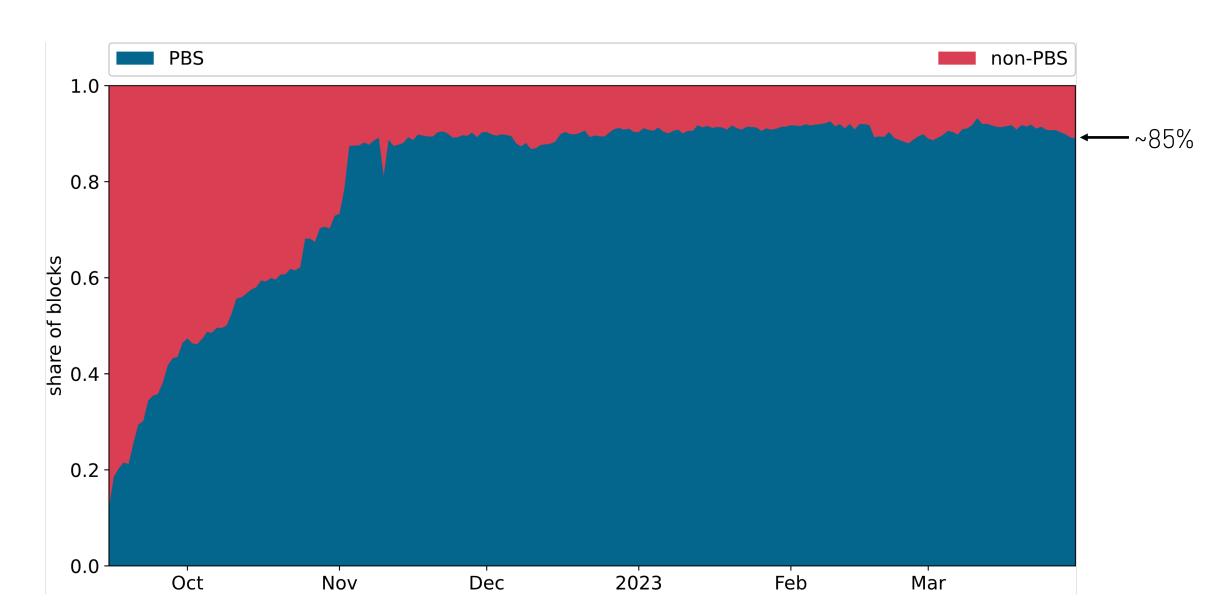

ristof Ferreira Torres, Roger Wattenhofer ETH Zurich

























































"MEV" = maximal extractable value























# Flashbots searchers relay miners









#### Moving to proof-of-stake

































# Proposer builder separation (PBS)



# Proposer builder separation (PBS)



PBS was introduced for PoS Ethereum to decouple block *building* from block *proposing to* 



prevent hobbyist
validators from being
out-competed
by institutional players



prevent transaction censorship at the protocol level

## Proposer-builder separation

trends

decentralize block profits

censorship prevention

## Proposer-builder separation

trends

decentralize block profits

censorship prevention

# Share of blocks built through PBS



# Relay and builder overview



## Relay and builder overview





## Relay and builder overview



#### Proposer-builder separation

trends

decentralize block profits

censorship prevention

## Block value and proposer payments



#### Block value and proposer payments





#### Block value and proposer payments



PBS was introduced for PoS Ethereum to decouple block *building* from block *proposing to* 



prevent hobbyist
validators from being
out-competed
by institutional players



prevent transaction censorship at the protocol level

## Proposer-builder separation

trends

decentralize block profits

censorship prevention











PBS was introduced for PoS Ethereum to decouple block *building* from block *proposing to* 



prevent hobbyist
validators from being
out-competed
by