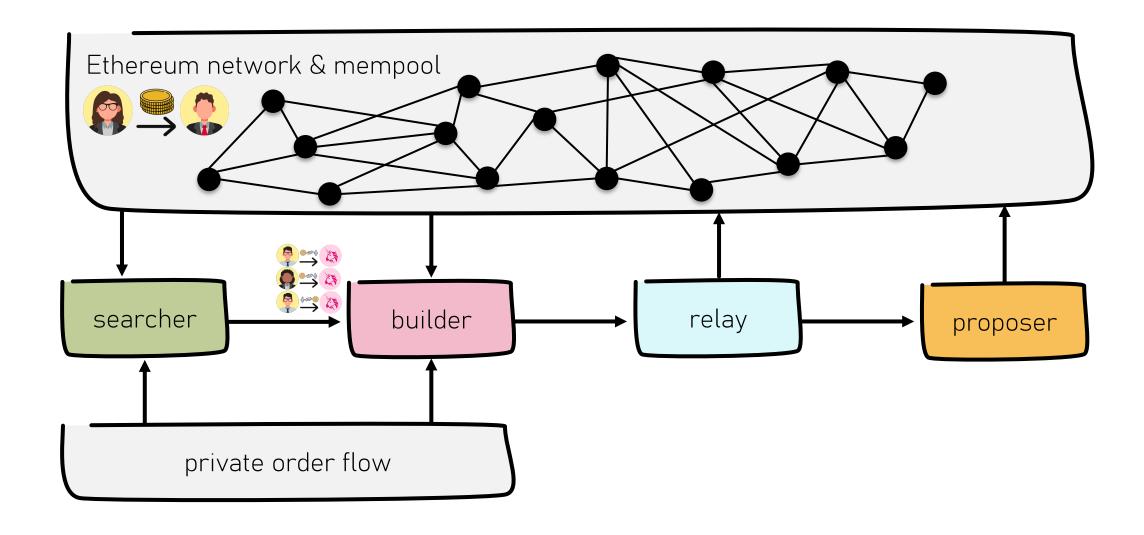

# Ethereum's Proposer-Builder Separation: Promises and Realities



**Lioba Heimbach,** Lucianna Kiffer, Christof Ferreira Torres, Roger Wattenhofer ETH Zurich

























































"MEV" = maximal extractable value























# Flashbots searchers relay miners









#### Moving to proof-of-stake

































# Proposer builder separation (PBS)



# Proposer builder separation (PBS)



PBS was introduced for PoS Ethereum to decouple block *building* from block *proposing to* 



prevent hobbyist
validators from being
out-competed
by institutional players



prevent transaction censorship at the protocol level

## Proposer-builder separation

trends

decentralize block profits

censorship prevention

## Proposer-builder separation

trends

decentralize block profits

censorship prevention

# Share of blocks built through PBS



# Relay and builder overview



## Relay and builder overview





## Relay and builder overview



#### Proposer-builder separation

trends

decentralize block profits

censorship prevention

## Block value and proposer payments



#### Block value and