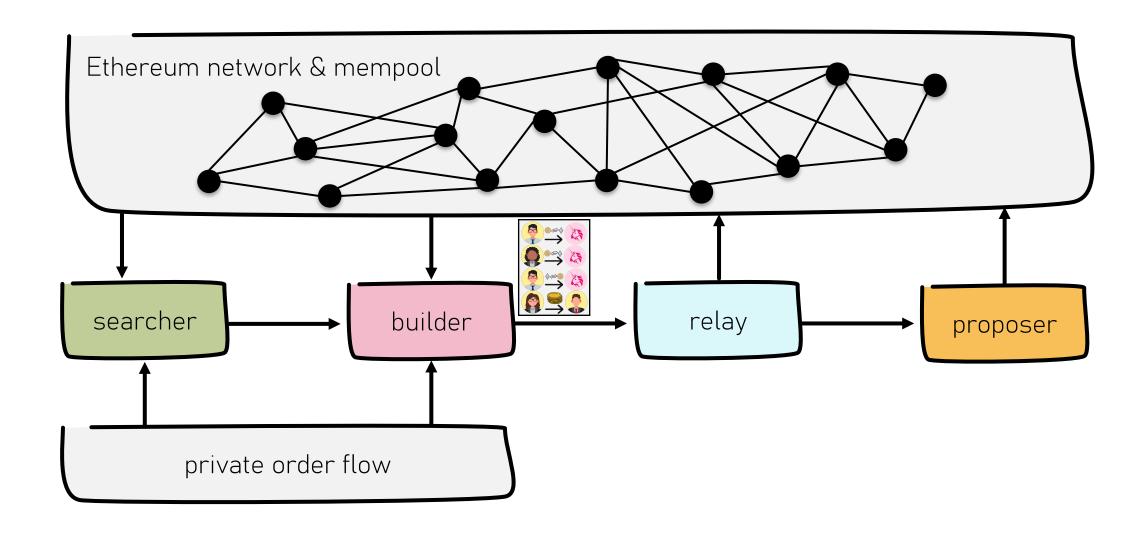

# Ethereum's Proposer-Builder Separation: Promises and Realities



**Lioba Heimbach,** Lucianna Kiffer, Christof Ferreira Torres, Roger Wattenhofer ETH Zurich

























































"MEV" = maximal extractable value























# Flashbots searchers relay miners









#### Moving to proof-of-stake

































# Proposer builder separation (PBS)



# Proposer builder separation (PBS)



PBS was introduced for PoS Ethereum to decouple block *building* from block *proposing to* 



prevent hobbyist
validators from being
out-competed
by institutional players



prevent transaction censorship at the protocol level

## Proposer-builder separation

trends

decentralize block profits

censorship prevention

## Proposer-builder separation

trends

decentralize block profits

censorship prevention

# Share of blocks built through PBS



# Relay and builder overview



## Relay and builder overview





## Relay and builder overview



#### Proposer-builder separation

trends

decentralize block profits

censorship prevention

## Block value and proposer payments



#### Block value and prop