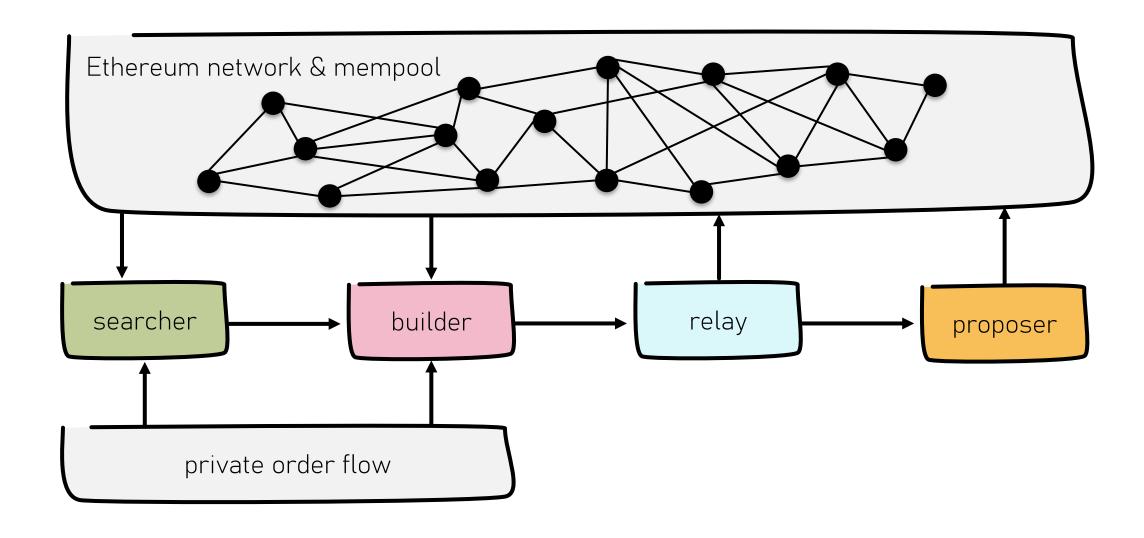

# Ethereum's Proposer-Builder Separation: Promises and Realities



**Lioba Heimbach,** Lucianna Kiffer, Christof Ferreira Torres, Roger Wattenhofer ETH Zurich

























































"MEV" = maximal extractable value























# Flashbots searchers relay miners









#### Moving to proof-of-stake

































# Proposer builder separation (PBS)



# Proposer builder separation (PBS)



PBS was introduced for PoS Ethereum to decouple block *building* from block *proposing to* 



prevent hobbyist
validators from being
out-competed
by institutional players



prevent transaction censorship at the protocol level

## Proposer-builder separation

trends

decentralize block profits

censorship prevention

## Proposer-builder separation

trends

decentralize block profits

censorship prevention

# Share of blocks built through PBS



# Relay and builder overview



## Relay and builder overview





## Relay and builder overview



#### Proposer-builder separation

trends

decentralize block profits

censorship prevention

## Block value and proposer payments



#### Bloc