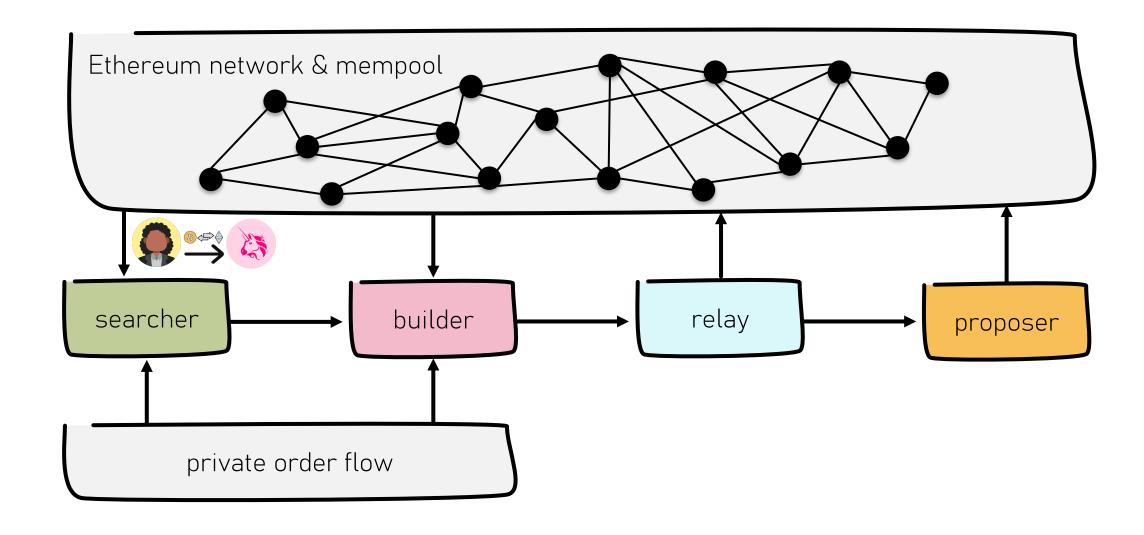

# Ethereum's Proposer-Builder Separation: Promises and Realities



**Lioba Heimbach,** Lucianna Kiffer, Christof Ferreira Torres, Roger Wattenhofer ETH Zurich

























































"MEV" = maximal extractable value























# Flashbots searchers relay miners









#### Moving to proof-of-stake

































# Proposer builder separation (PBS)



# Proposer builder separation (PBS)



PBS was introduced for PoS Ethereum to decouple block *building* from block *proposing to* 



prevent hobbyist
validators from being
out-competed
by institutional players



prevent transaction censorship at the protocol level

## Proposer-builder separation

trends

decentralize block profits

censorship prevention

## Proposer-builder separation

trends

decentralize block profits

censorship prevention

# Share of blocks built through PBS



# Relay and builder overview



## Relay and builder overview





## Relay and builder overview



#### Proposer-builder separation

trends

decentralize block profits

censorship prevention

## Block value and proposer payments



#### Block va