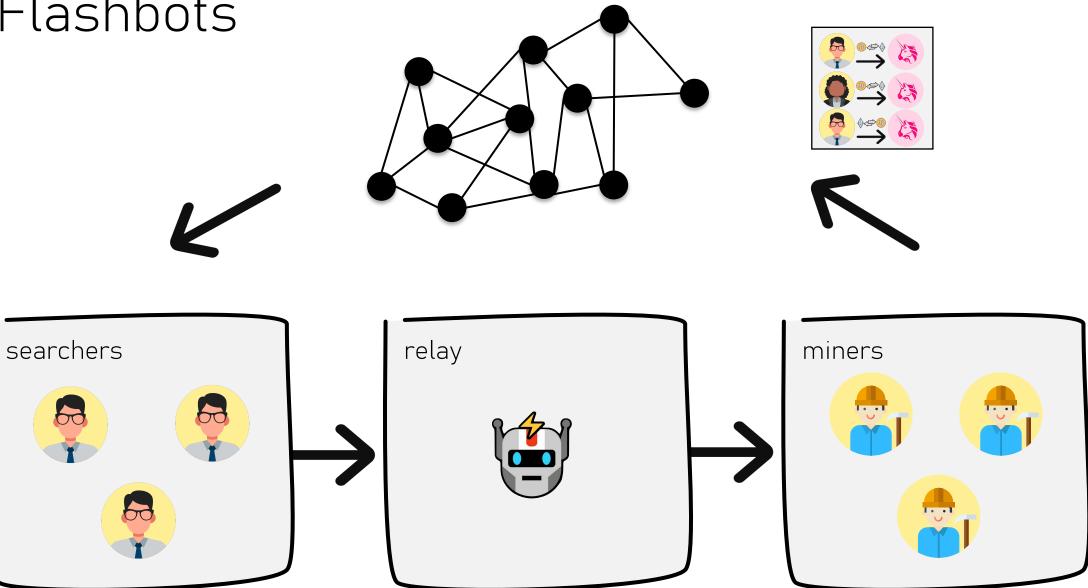

# Ethereum's Proposer-Builder Separation: Promises and Realities



**Lioba Heimbach,** Lucianna Kiffer, Christof Ferreira Torres, Roger Wattenhofer ETH Zurich

























































"MEV" = maximal extractable value























# Flashbots searchers relay miners









#### Moving to proof-of-stake

































# Proposer builder separation (PBS)



# Proposer builder separation (PBS)



PBS was introduced for PoS Ethereum to decouple block *building* from block *proposing to* 



prevent hobbyist
validators from being
out-competed
by institutional players



prevent transaction censorship at the protocol level

## Proposer-builder separation

trends

decentralize block profits

censorship prevention

## Proposer-builder separation

trends

decentralize block profits

censorship prevention

# Share of blocks built through PBS



# Relay and builder overview



## Relay and builder overview





## Relay and builder overview



#### Proposer-builder separation

trends

decentralize block profits

censorship prevention

## Block value