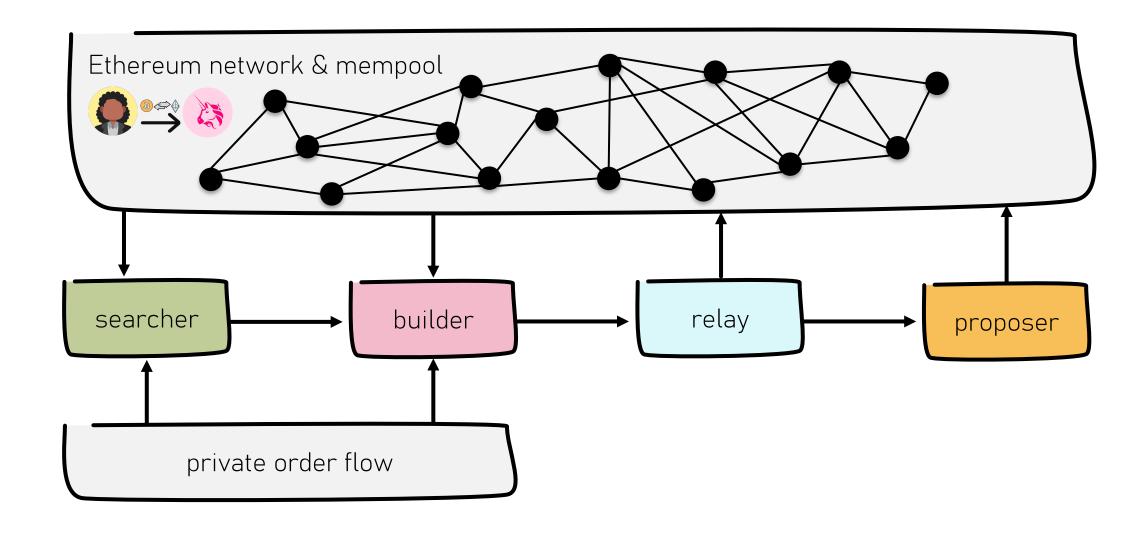

# Ethereum's Proposer-Builder Separation: Promises and Realities



**Lioba Heimbach,** Lucianna Kiffer, Christof Ferreira Torres, Roger Wattenhofer ETH Zurich

























































"MEV" = maximal extractable value























# Flashbots searchers relay miners









#### Moving to proof-of-stake

































# Proposer builder separation (PBS)



# Proposer builder separation (PBS)



PBS was introduced for PoS Ethereum to decouple block *building* from block *proposing to* 



prevent hobbyist
validators from being
out-competed
by institutional players



prevent transaction censorship at the protocol level

## Proposer-builder separation

trends

decentralize block profits

censorship prevention

## Proposer-builder separation

trends

decentralize block profits

censorship prevention

# Share of blocks built through PBS



# Relay and builder overview



## Relay and builder overview





## Relay and builder overview



#### Proposer-builder separation

trends

decentralize block profits

censorship prevention

## Block value and proposer payments



#### Block