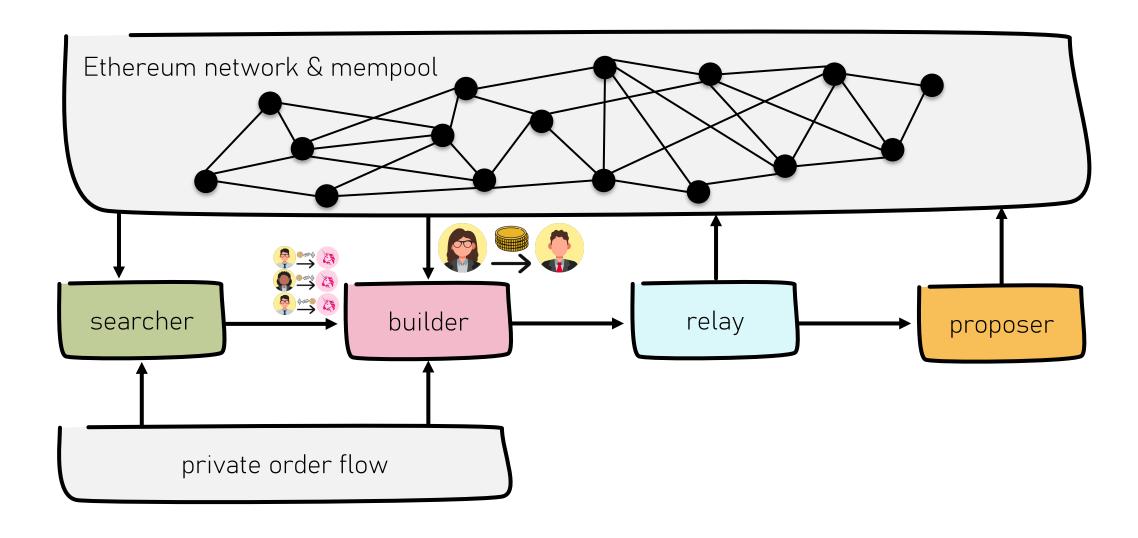

# Ethereum's Proposer-Builder Separation: Promises and Realities



**Lioba Heimbach,** Lucianna Kiffer, Christof Ferreira Torres, Roger Wattenhofer ETH Zurich

























































"MEV" = maximal extractable value























# Flashbots searchers relay miners









#### Moving to proof-of-stake

































# Proposer builder separation (PBS)



# Proposer builder separation (PBS)



PBS was introduced for PoS Ethereum to decouple block *building* from block *proposing to* 



prevent hobbyist
validators from being
out-competed
by institutional players



prevent transaction censorship at the protocol level

## Proposer-builder separation

trends

decentralize block profits

censorship prevention

## Proposer-builder separation

trends

decentralize block profits

censorship prevention

# Share of blocks built through PBS



# Relay and builder overview



## Relay and builder overview





## Relay and builder overview



#### Proposer-builder separation

trends

decentralize block profits

censorship prevention

## Block value and proposer payments



#### Block value and pr