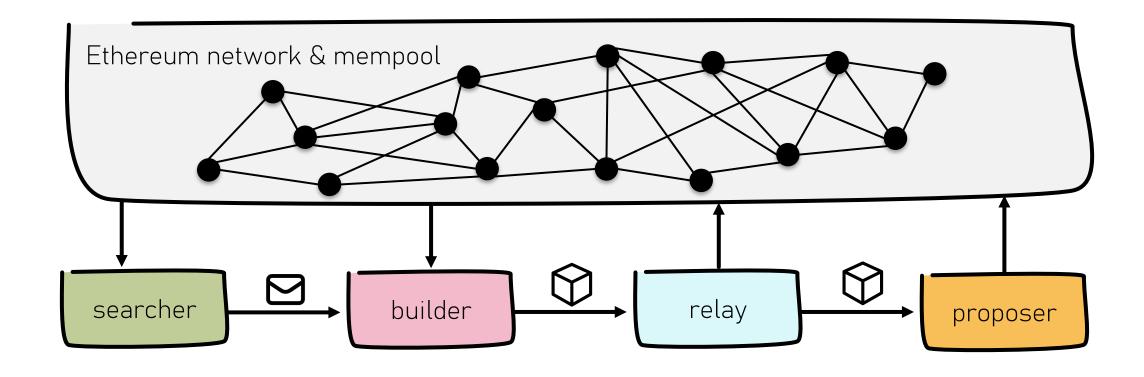

# Ethereum's Proposer-Builder Separation: Promises and Realities



**Lioba Heimbach,** Lucianna Kiffer, Christof Ferreira Torres, Roger Wattenhofer ETH Zurich

























































"MEV" = maximal extractable value























# Flashbots searchers relay miners









#### Moving to proof-of-stake

































# Proposer builder separation (PBS)



# Proposer builder separation (PBS)



PBS was introduced for PoS Ethereum to decouple block *building* from block *proposing to* 



prevent hobbyist
validators from being
out-competed
by institutional players



prevent transaction censorship at the protocol level

## Proposer-builder separation

trends

decentralize block profits

censorship prevention

## Proposer-builder separation

trends

decentralize block profits

censorship preventi