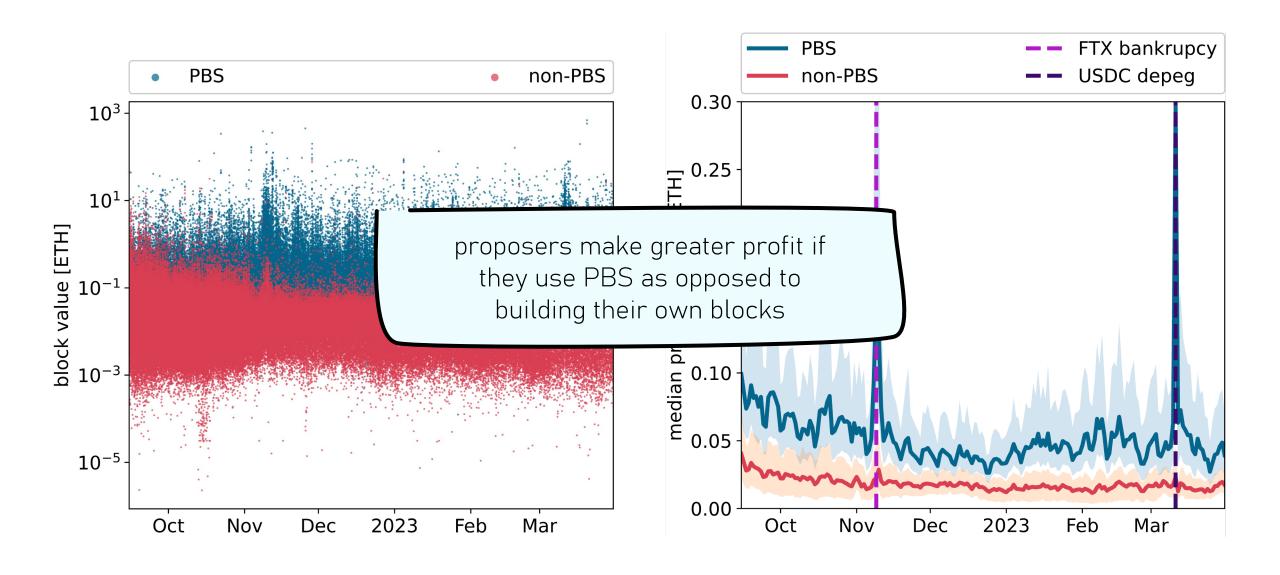

## Block value and proposer payments

#### Block value and proposer payments

#### Block value and proposer payments

PBS was introduced for PoS Ethereum to decouple block *building* from block *proposing to* 

prevent hobbyist
validators from being
out-competed
by institutional players

prevent transaction censorship at the protocol level