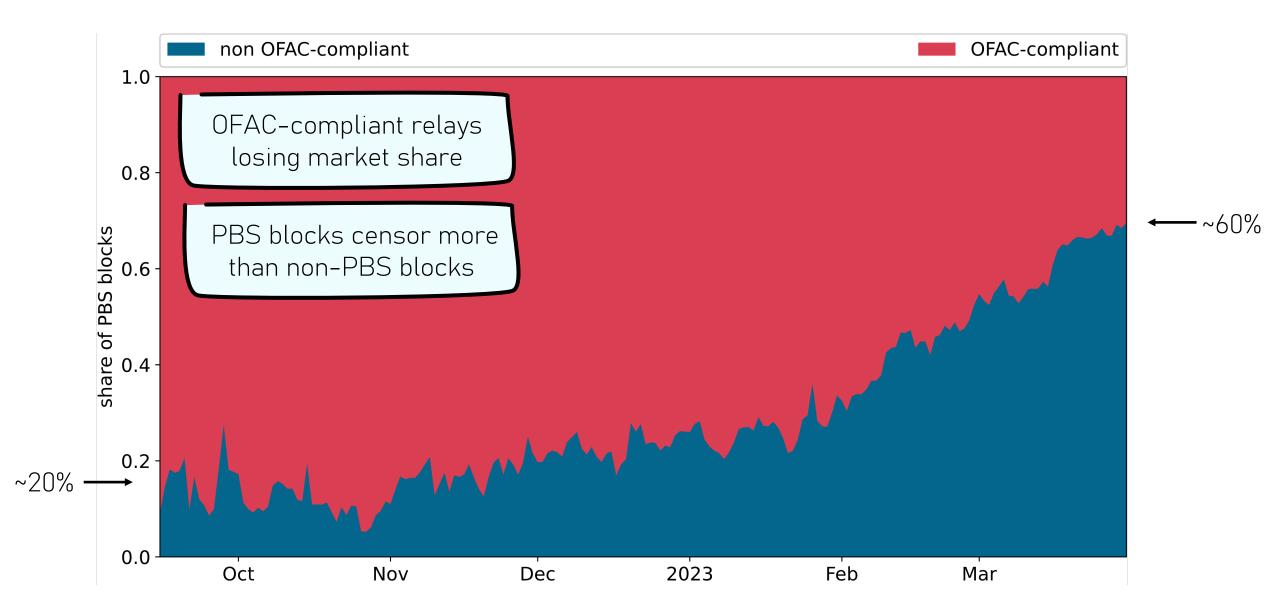

prevent transaction censorship at the protocol level

## Proposer-builder separation

trends

decentralize block profits

censorship prevention