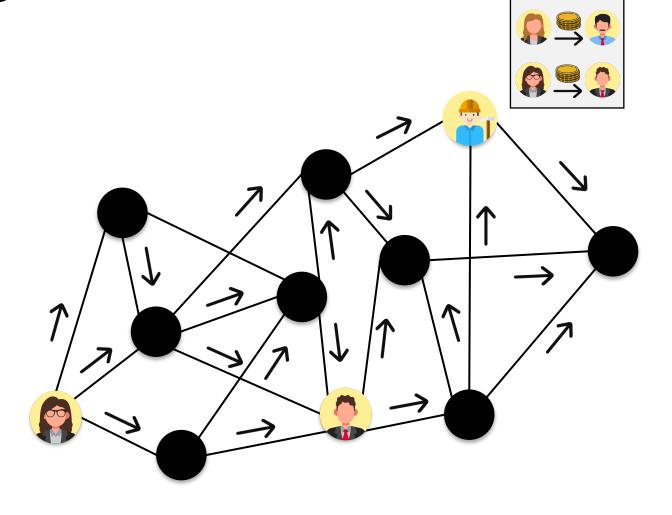

# Proposer builder separation (PBS)

PBS was introduced for PoS Ethereum to decouple block *building* from block *proposing to* 

prevent hobbyist
validators from being
out-competed
by institutional players

prevent transaction censorship at the protocol level

## Proposer-builder separation

trends

decentralize block profits

censorship prevention