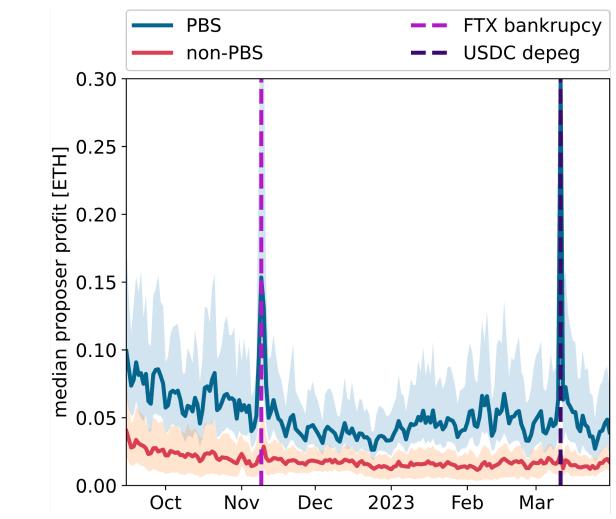

roposer builder separation (PBS)



# Proposer builder separation (PBS)



PBS was introduced for PoS Ethereum to decouple block *building* from block *proposing to* 



prevent hobbyist
validators from being
out-competed
by institutional players



prevent transaction censorship at the protocol level

## Proposer-builder separation

trends

decentralize block profits

censorship prevention

## Proposer-builder separation

trends

decentralize block profits

censorship prevention

# Share of blocks built through PBS



# Relay and builder overview



## Relay and builder overview





## Relay and builder overview



#### Proposer-builder separation

trends

decentralize block profits

censorship prevention

## Block value and proposer payments



#### Block value and proposer payments





#### Block value and proposer payments



PBS was introduced for PoS Ethereum to decouple block *building* from block *proposing to* 



prevent hobbyist
validators from being
out-competed
by institutional players



prevent transaction censorship at the protocol level

## Proposer-builder separation

trends

decentralize block profits

censorship prevention











PBS was introduced for PoS Ethereum to decouple block *building* from block *proposing to* 



prevent hobbyist
validators from being
out-competed
by institutional players



prevent transaction censorship at the protocol level

PBS was introduced for PoS Ethereum to decouple block building from block proposing to



prevent hobbyist
validators from being
out-competed
by institutional players



prevent transaction censors