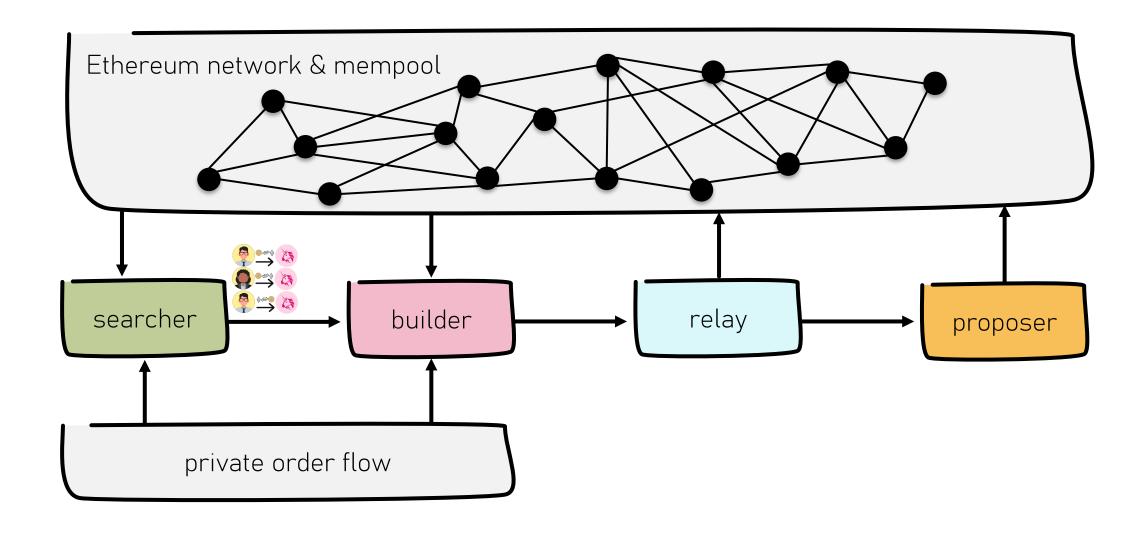

# Ethereum's Proposer-Builder Separation: Promises and Realities



**Lioba Heimbach,** Lucianna Kiffer, Christof Ferreira Torres, Roger Wattenhofer ETH Zurich

























































"MEV" = maximal extractable value























# Flashbots searchers relay miners









#### Moving to proof-of-stake

































# Proposer builder separation (PBS)



# Proposer builder separation (PBS)



PBS was introduced for PoS Ethereum to decouple block *building* from block *proposing to* 



prevent hobbyist
validators from being
out-competed
by institutional players



prevent transaction censorship at the protocol level

## Proposer-builder separation

trends

decentralize block profits

censorship prevention

## Proposer-builder separation

trends

decentralize block profits

censorship prevention

# Share of blocks built through PBS



# Relay and builder overview



## Relay and builder overview





## Relay and builder overview



#### Proposer-builder separation

trends

decentralize block profits

censorship prevention

## Block value and proposer payments



#### Block value