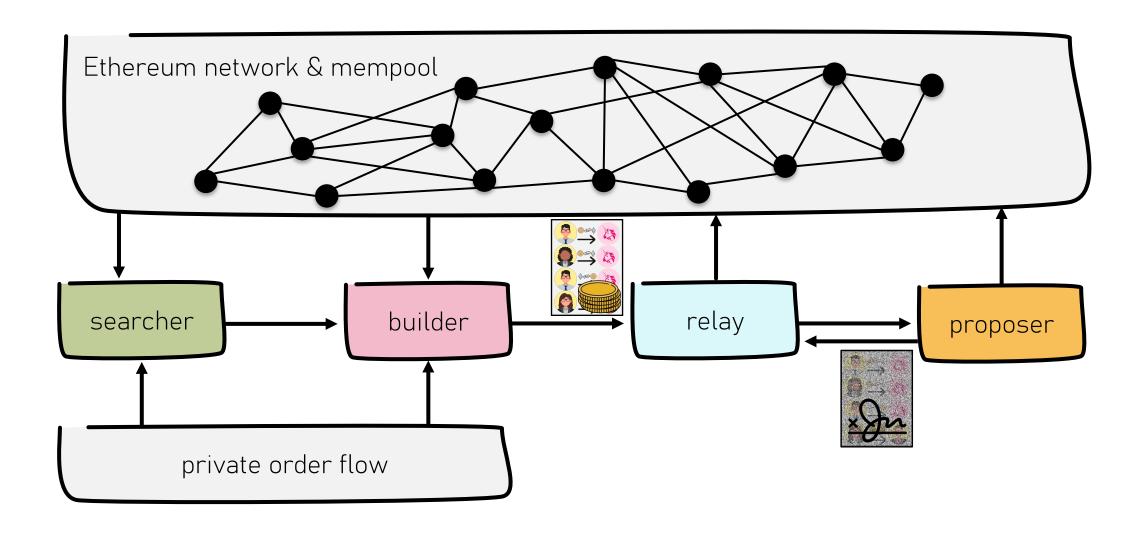

# Ethereum's Proposer-Builder Separation: Promises and Realities



**Lioba Heimbach,** Lucianna Kiffer, Christof Ferreira Torres, Roger Wattenhofer ETH Zurich

























































"MEV" = maximal extractable value























# Flashbots searchers relay miners









#### Moving to proof-of-stake

































# Proposer builder separation (PBS)



# Proposer builder separation (PBS)



PBS was introduced for PoS Ethereum to decouple block *building* from block *proposing to* 



prevent hobbyist
validators from being
out-competed
by institutional players



prevent transaction censorship at the protocol level

## Proposer-builder separation

trends

decentralize block profits

censorship prevention

## Proposer-builder separation

trends

decentralize block profits

censorship prevention

# Share of blocks built through PBS



# Relay and builder overview



## Relay and builder overview





## Relay and builder overview



#### Proposer-builder separation

trends

decentralize block profits

censorship prevention

## Block value and proposer payments



#### Block value and proposer payme