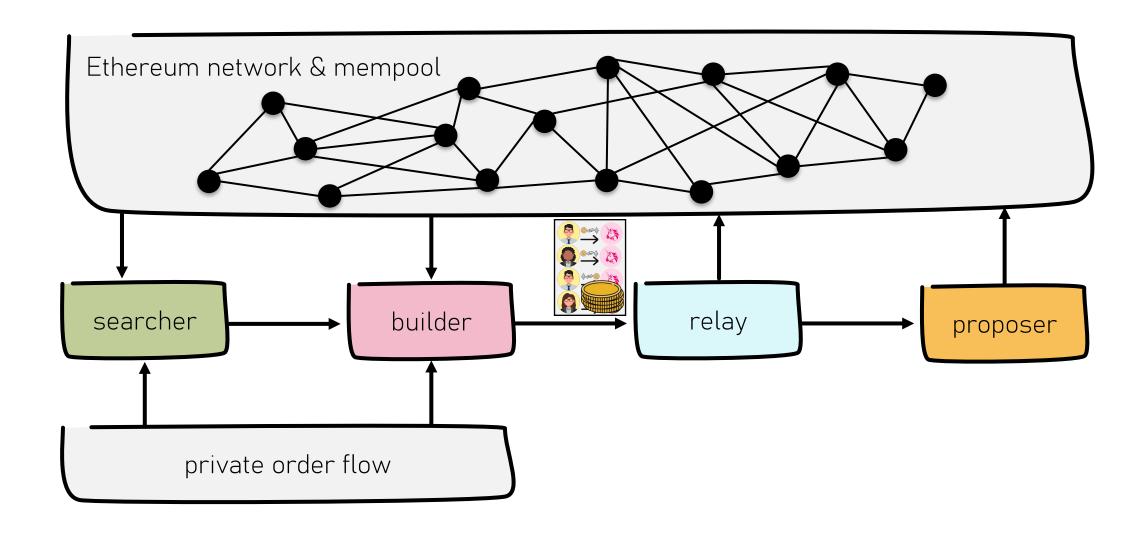

# Ethereum's Proposer-Builder Separation: Promises and Realities



**Lioba Heimbach,** Lucianna Kiffer, Christof Ferreira Torres, Roger Wattenhofer ETH Zurich

























































"MEV" = maximal extractable value























# Flashbots searchers relay miners









#### Moving to proof-of-stake

































# Proposer builder separation (PBS)



# Proposer builder separation (PBS)



PBS was introduced for PoS Ethereum to decouple block *building* from block *proposing to* 



prevent hobbyist
validators from being
out-competed
by institutional players



prevent transaction censorship at the protocol level

## Proposer-builder separation

trends

decentralize block profits

censorship prevention

## Proposer-builder separation

trends

decentralize block profits

censorship prevention

# Share of blocks built through PBS



# Relay and builder overview



## Relay and builder overview





## Relay and builder overview



#### Proposer-builder separation

trends

decentralize block profits

censorship prevention

## Block value and proposer payments



#### Block value and proposer