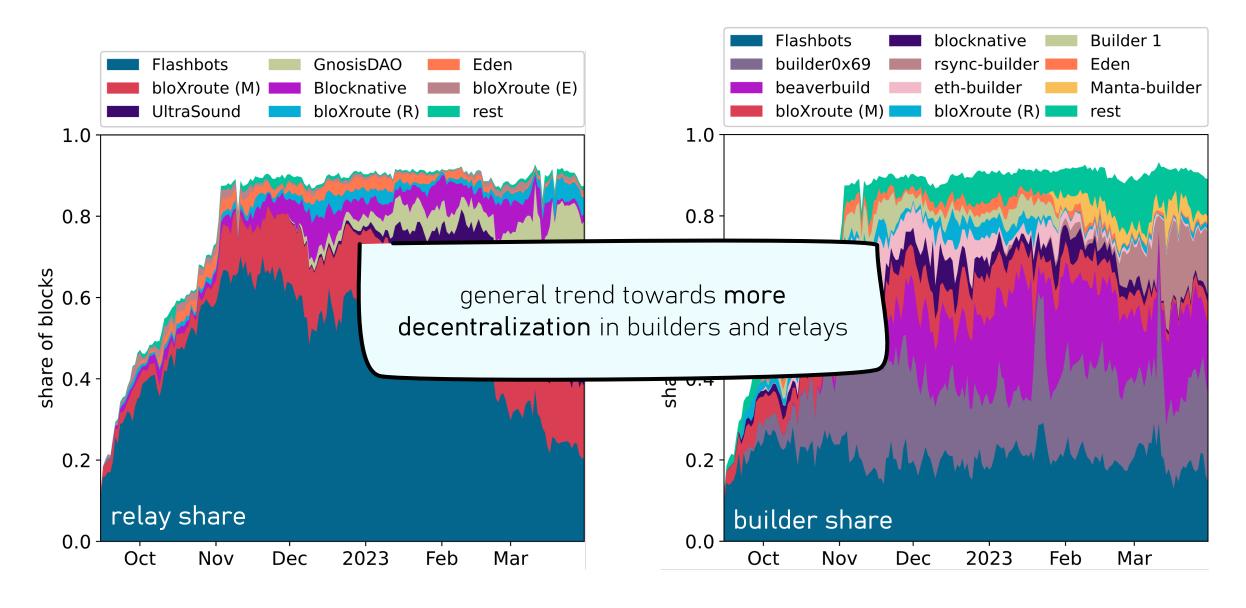

# Share of blocks built through PBS

# Relay and builder overview

## Relay and builder overview