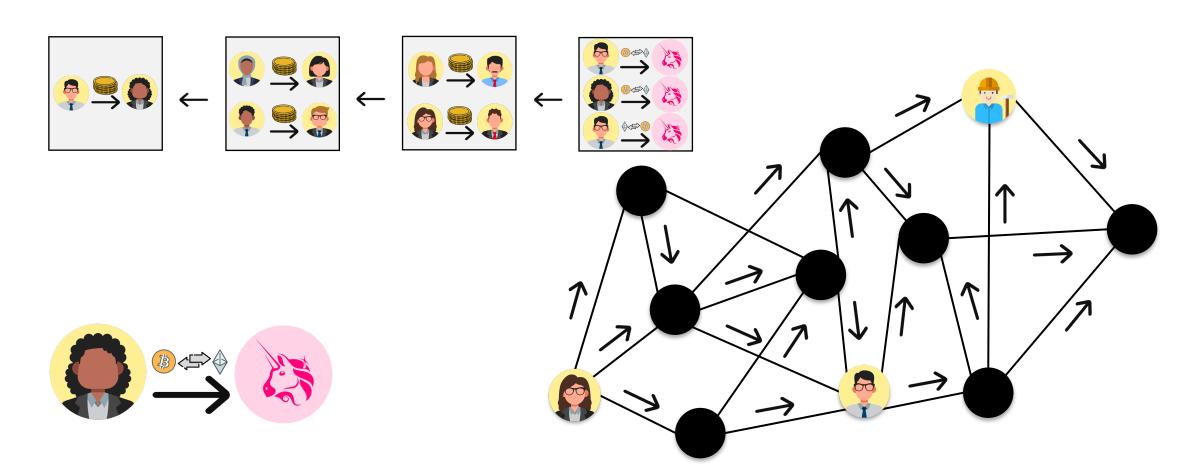

# Ethereum's Proposer-Builder Separation: Promises and Realities



**Lioba Heimbach,** Lucianna Kiffer, Christof Ferreira Torres, Roger Wattenhofer ETH Zurich

























































"MEV" = maximal extractable value























# Flashbots searchers relay miners









#### Moving to proof-of-stake

































# Proposer builder separation (PBS)



# Proposer builder separation (PBS)



PBS was introduced for PoS Ethereum to decouple block *building* from block *proposing to* 



prevent hobbyist
validators from being
out-competed
by institutional players



prevent transaction censorship at the protocol level

## Proposer-builder separation

trends

decentralize block profits

censorship prevention

## Proposer-builder separation

trends

decentralize block profits

censorship prevention

# Share of blocks built through PBS



# Relay and builder overview



## Relay and builder overview





## Relay and builder overview



#### P