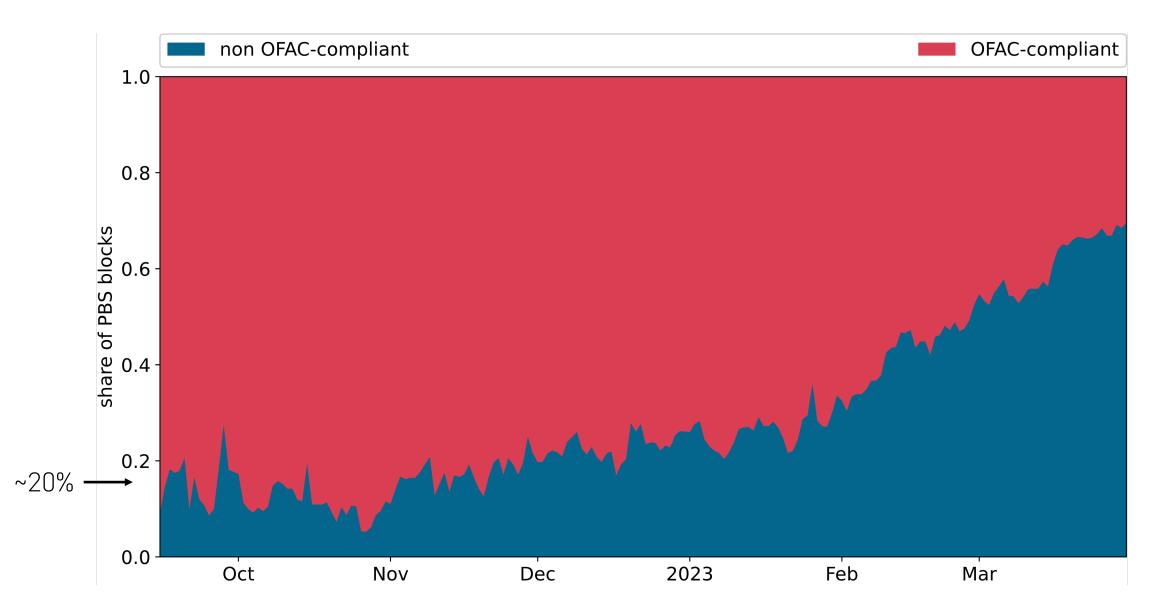

fits

censorship prevention

## Proposer-builder separation

trends

decentralize block profits

censorship prevention

# Share of blocks built through PBS



# Relay and builder overview



## Relay and builder overview





## Relay and builder overview



#### Proposer-builder separation

trends

decentralize block profits

censorship prevention

## Block value and proposer payments



#### Block value and proposer payments





#### Block value and proposer payments



PBS was introduced for PoS Ethereum to decouple block *building* from block *proposing to* 



prevent hobbyist
validators from being
out-competed
by institutional players



prevent transaction censorship at the protocol level

## Proposer-builder separation

trends

decentralize block profits

censorship prevention











PBS was introduced for PoS Ethereum to decouple block *building* from block *proposing to* 



prevent hobbyist
validators from being
out-competed
by institutional players



prevent transaction censorship at the protocol level

PBS was introduced for PoS Ethereum to decouple block building from block proposing to



prevent hobbyist
validators from being
out-competed
by institutional players



prevent transaction censorship at the protocol level



builders trust relays & proposers trust relays





|               | delivered value [ETH] | promised value [ETH] | share of value [%] | share over-promised of blocks [%] |
|---------------|-----------------------|----------------------|--------------------|-----------------------------------|
| Aestus        | 404.582057            |