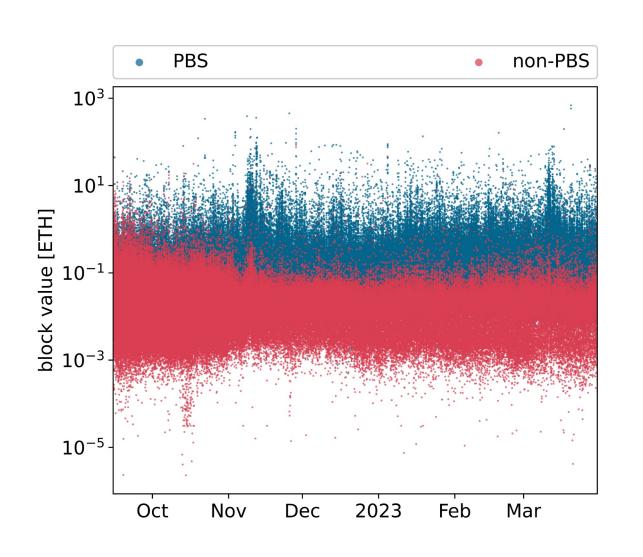

Proposer builder separation (PBS)



# Proposer builder separation (PBS)



PBS was introduced for PoS Ethereum to decouple block *building* from block *proposing to* 



prevent hobbyist
validators from being
out-competed
by institutional players



prevent transaction censorship at the protocol level

## Proposer-builder separation

trends

decentralize block profits

censorship prevention

## Proposer-builder separation

trends

decentralize block profits

censorship prevention

# Share of blocks built through PBS



# Relay and builder overview



## Relay and builder overview





## Relay and builder overview



#### Proposer-builder separation

trends

decentralize block profits

censorship prevention

## Block value and proposer payments



#### Block value and proposer payments





#### Block value and proposer payments



PBS was introduced for PoS Ethereum to decouple block *building* from block *proposing to* 



prevent hobbyist
validators from being
out-competed
by institutional players



prevent transaction censorship at the protocol level

## Proposer-builder separation

trends

decentralize block profits

censorship prevention











PBS was introduced for PoS Ethereum to decouple block *building* from block *proposing to* 



prevent hobbyist
validators from being
out-competed
by institutional players



prevent transaction censorship at the protocol level

PBS was introduced for PoS Ethereum to decouple block building from block proposing to



prevent hobbyist
validators from being
out-competed
by institutional players



prevent transaction censo