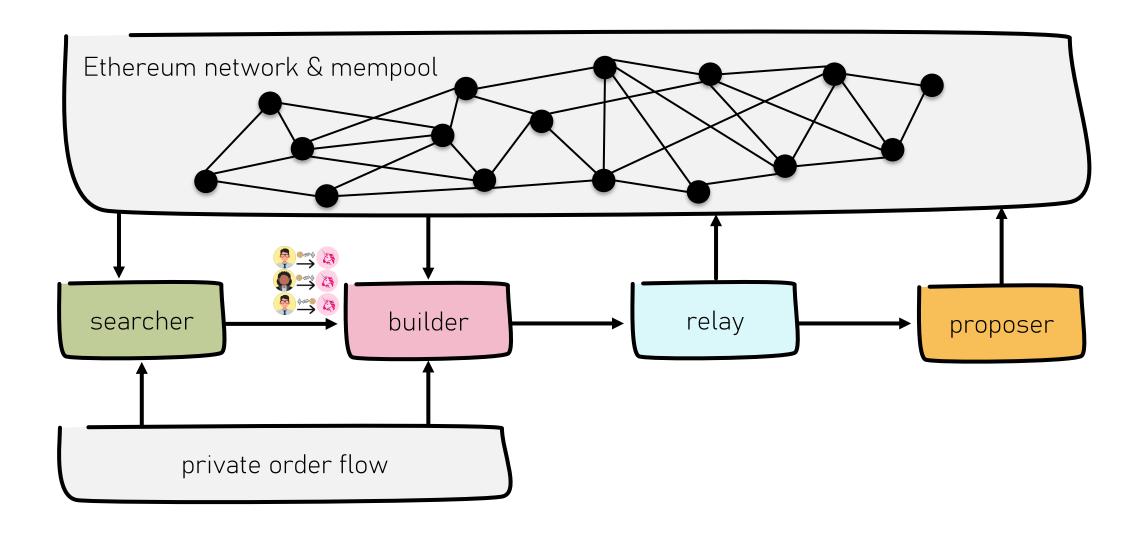

# Ethereum's Proposer-Builder Separation: Promises and Realities



**Lioba Heimbach,** Lucianna Kiffer, Christof Ferreira Torres, Roger Wattenhofer ETH Zurich

























































"MEV" = maximal extractable value























# Flashbots searchers relay miners









#### Moving to proof-of-stake

































# Proposer builder separation (PBS)



# Proposer builder separation (PBS)



PBS was introduced for PoS Ethereum to decouple block *building* from block *proposing to* 



prevent hobbyist
validators from being
out-competed
by institutional players



prevent transaction censorship at the protocol level

## Proposer-builder separation

trends

decentralize block profits

censorship prevention

## Proposer-builder separation

trends

decentralize block profits

censorship prevention

# Share of blocks built through PBS



# Relay and builder overview



## Relay and builder overview





## Relay and builder overview



#### Proposer-builder separation

trends

decentralize block profits

censorship prevention

## Block value and proposer payments



#### Block value an