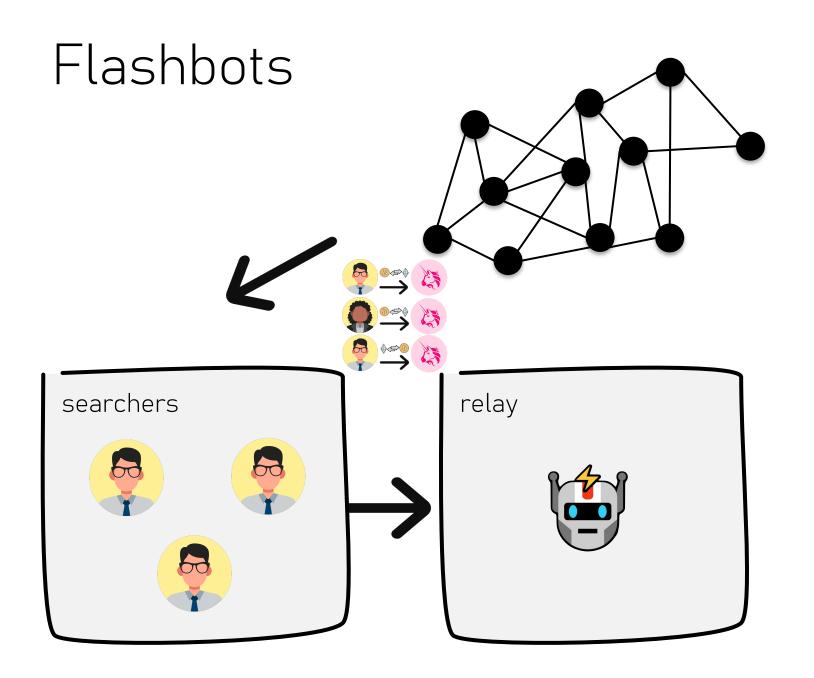

# Flashbots searchers relay miners

# Relay and builder overview

## Relay and builder overview