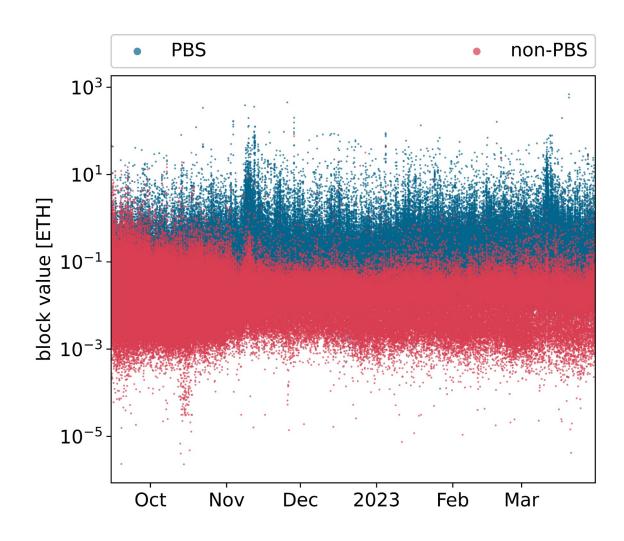

f-stake

































# Proposer builder separation (PBS)



# Proposer builder separation (PBS)



PBS was introduced for PoS Ethereum to decouple block *building* from block *proposing to* 



prevent hobbyist
validators from being
out-competed
by institutional players



prevent transaction censorship at the protocol level

## Proposer-builder separation

trends

decentralize block profits

censorship prevention

## Proposer-builder separation

trends

decentralize block profits

censorship prevention

# Share of blocks built through PBS



# Relay and builder overview



## Relay and builder overview





## Relay and builder overview



#### Proposer-builder separation

trends

decentralize block profits

censorship prevention

## Block value and proposer payments



#### Block value and proposer payments





#### Block value and proposer payments



PBS was introduced for PoS Ethereum to decouple block *building* from block *proposing to* 



prevent hobbyist
validators from being
out-competed
by institutional players



prevent transaction censorship at the protocol level

## Proposer-builder separation

trends

decentralize block profits

censorship prevention











PBS was introduced for PoS Ethereum to decouple block *building* from block *proposing to* 



prevent hobbyist
validators from being
out-competed
by institutional players



prevent transaction censorship at the protocol level

PBS was introduced for PoS Ethereum to decouple block building from block proposing to



prevent hobbyist
validators from being
out-competed
by institut