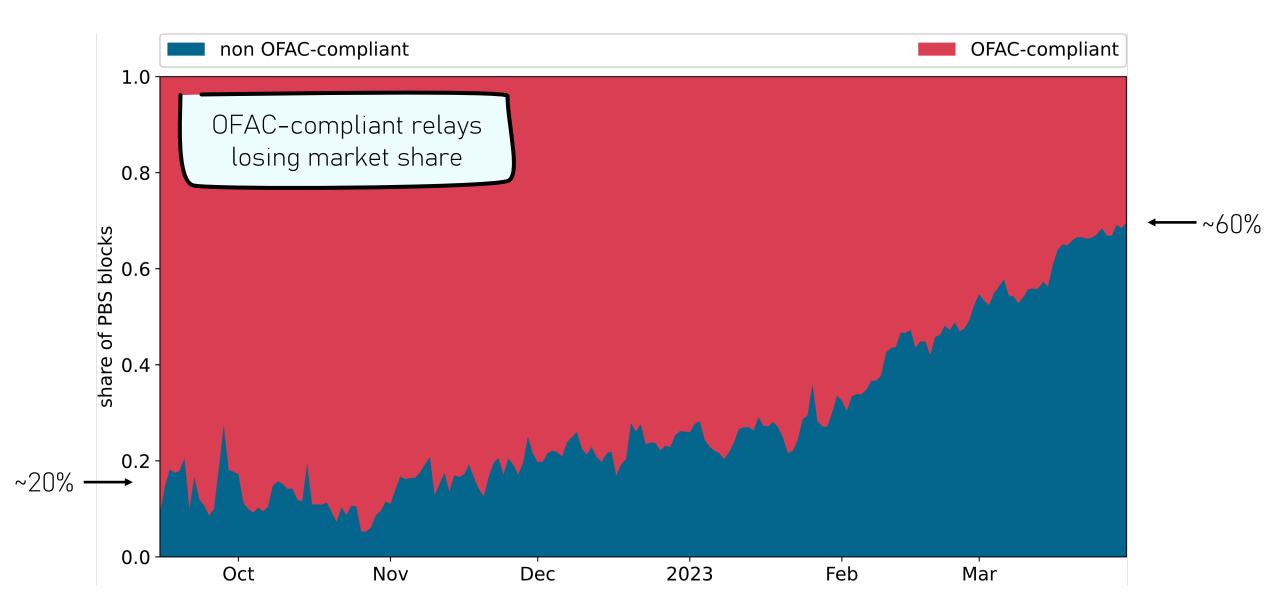

prevent transaction censorship at the protocol level

## Proposer-builder separation

trends

decentralize block profits

censorship prevention