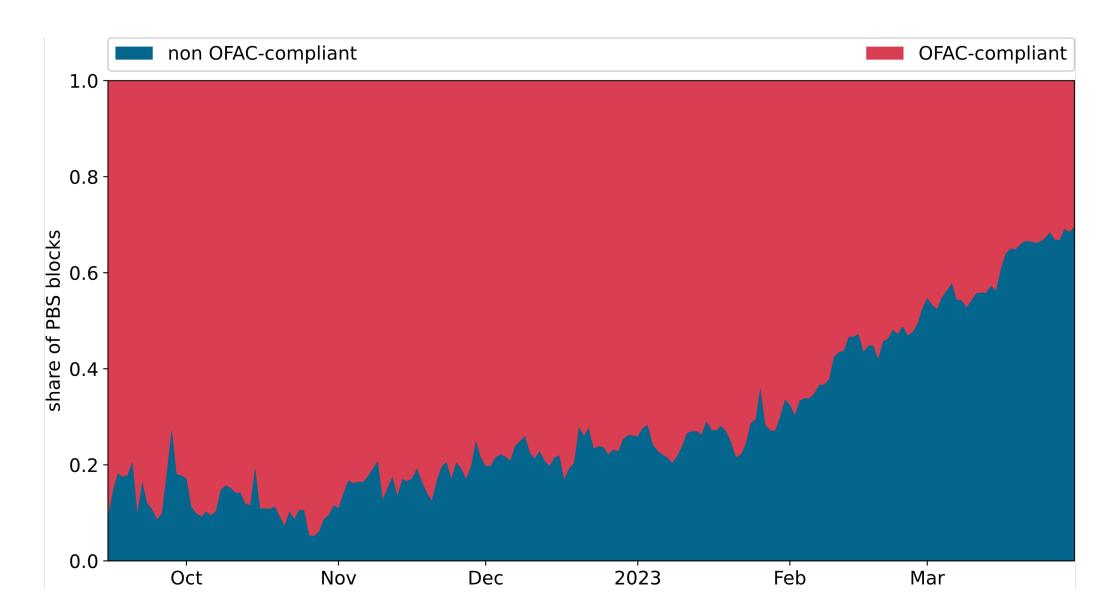

rofits

censorship prevention

## Proposer-builder separation

trends

decentralize block profits

censorship prevention

# Share of blocks built through PBS



# Relay and builder overview



## Relay and builder overview





## Relay and builder overview



#### Proposer-builder separation

trends

decentralize block profits

censorship prevention

## Block value and proposer payments



#### Block value and proposer payments





#### Block value and proposer payments



PBS was introduced for PoS Ethereum to decouple block *building* from block *proposing to* 



prevent hobbyist
validators from being
out-competed
by institutional players



prevent transaction censorship at the protocol level

## Proposer-builder separation

trends

decentralize block profits

censorship prevention











PBS was introduced for PoS Ethereum to decouple block *building* from block *proposing to* 



prevent hobbyist
validators from being
out-competed
by institutional players



prevent transaction censorship at the protocol level

PBS was introduced for PoS Ethereum to decouple block building from block proposing to



prevent hobbyist
validators from being
out-competed
by institutional players



prevent transaction censorship at the protocol level



builders trust relays & proposers trust relays





|               | delivered value [ETH] | promised value [ETH] | share of value [%] | share over-promised of blocks [%] |
|---------------|-----------------------|----------------------|--------------------|-----------------------------------|
| Aestus        | 404.582057